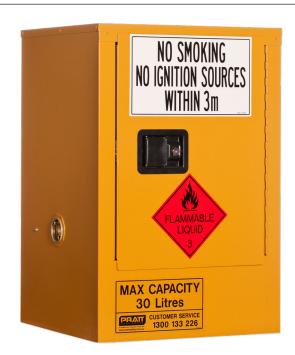

## PRATT FLAMMABLE LIQUID STORAGE CABINET: 30L - 1 DOOR - 1 SHELF

## PRATT INDOOR FLAMMABLE LIQUID STORAGE CABINETS COMPLY WITH THE AUSTRALIAN STANDARD **AS1940 "THE STORAGE AND HANDLING OF FLAMMABLE** AND COMBUSTIBLE LIQUIDS".

This range of cabinets is suitable for the storage of flammable or combustible liquids as classified by the United Nations criteria and the ADG Code for Dangerous Goods.

## **FEATURES & BENEFITS:**

- Low profile under bench design.
- Constructed of double walled 1.2mm thick galvanised steel.
- Self closing door with speed adjustable hydraulic closure.
- 1 x 1.6mm thick, perforated, galvanised steel shelf.
- Continual stainless steel piano type door hinge.
- Overlapping door edging to prevent ingress of heat.
- Adjustable shelf heights at 45mm increments.
- 2 x 50mm vent bungs with steel caps.
- Each vent incorporates steel flash arrester.
- 3 point self latching door mechanism.
- Recessed handle with keyed alike lock with 2 keys.
- External static earth connection and 1 x earthing wire.
- Solvent resistant yellow baked powder coated finish.
- 150mm deep liquid tight sump.
- Palletised and packaged with strong cardboard for protection during transportation and storage.
- Flammable Liquid diamond and other decals applied.
- Optional additional shelves available.
- Includes set of 4 rubber feet.

- WEIGHT: 53ka - CAPACITY: 30L - DOORS:

1 (Inc. Base Level) - SHELVES:

- EXTRA SHELF: 5517-29S

| EXTERNAL (MM) |       |       | INTERNAL (MM) |       |       |
|---------------|-------|-------|---------------|-------|-------|
| HEIGHT        | WIDTH | DEPTH | HEIGHT        | WIDTH | DEPTH |
| 770           | 515   | 465   | 525           | 420   | 370   |