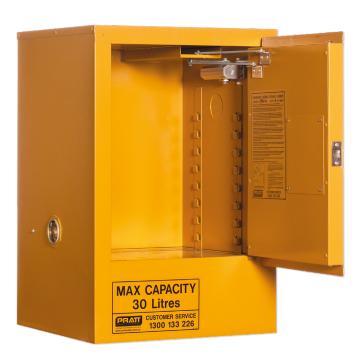

## **FEATURES & BENEFITS:**

- Low profile under bench design.
- Constructed of double walled 1.2mm thick galvanised steel.
- Self closing door with speed adjustable hydraulic closure.
- 1 x 1.6mm thick, perforated, galvanised steel shelf.
- Continual stainless steel piano type door hinge.
- Overlapping door edging to prevent ingress of heat.
- Adjustable shelf heights at 45mm increments.
- 2 x 50mm vent bungs with steel caps.
- Each vent incorporates steel flash arrester.
- 3 point self latching door mechanism.
- Recessed handle with keyed alike lock with 2 keys.
- External static earth connection and 1 x earthing wire.
- Solvent resistant yellow baked powder coated finish.
- 150mm deep liquid tight sump.
- Palletised and packaged with strong cardboard for protection during transportation and storage.
- Flammable Liquid diamond and other decals applied.
- Optional additional shelves available.
- Includes set of 4 rubber feet.

- WEIGHT: 53ka - CAPACITY: 30L - DOORS:

1 (Inc. Base Level) - SHELVES:

- EXTRA SHELF: 5517-29S

| EXTERNAL (MM) |       |       | INTERNAL (MM) |       |       |
|---------------|-------|-------|---------------|-------|-------|
| HEIGHT        | WIDTH | DEPTH | HEIGHT        | WIDTH | DEPTH |
| 770           | 515   | 465   | 525           | 420   | 370   |